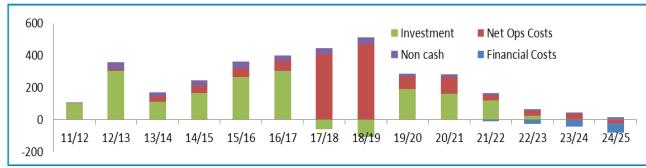

#### **Total Programme View**

# 2019/20 Period 7

#### Costs and Benefits over life of Business Case

**DEL Costs** 

| Lifetime Investment Costs |                      |
|---------------------------|----------------------|
|                           | Baseline (FBC Final) |
| IT                        | 574,891              |
| Estates                   | 8,891                |
| Business Change           | 296,211              |
| Implementation Effort     | 646,366              |
| Digital Jobcentres        | 11,562               |
| Claimant Commitment       | 20,811               |
| HMRC                      | 154,111              |
| Migration Effort          | 277,281              |
| Inflation                 | 30,408               |
|                           | 2,020,534            |