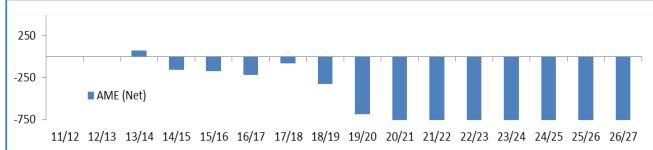

**

# 2019/20 Period 7

#### Costs and Benefits over life of Business Case

**DEL Costs** 



| Lifetime Investment Costs |                      |
|---------------------------|----------------------|
|                           | Baseline (FBC Final) |
| IT                        | 574,891              |
| Estates                   | 8,891                |
| Business Change           | 296,211              |
| Implementation Effort     | 646,366              |
| Digital Jobcentres        | 11,562               |
| Claimant Commitment       | 20,811               |
| HMRC                      | 154,111              |
| Migration Effort          | 277,281              |
| Inflation                 | 30,408               |
|                           | 2,020,534            |

#### AME Costs



| Overall Benefits |         |
|------------------|---------|
| Net Benefits     | £27.2bn |
| NPV              | £20.3bn |

#### **Economic Benefits**



These numbers are based on the Full Business Case approved by HMT in Spring 2018