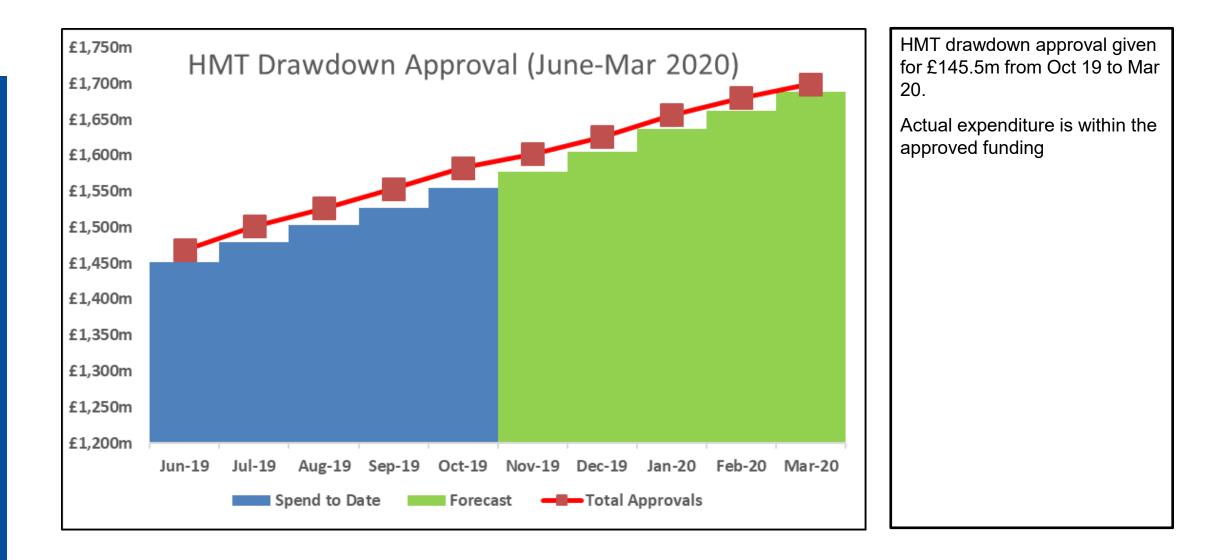

)                   | (96,730)             | (96,730)            | 0                    |  |
| Central Funding / Challenge                     | 0                    | 0                   | 0                    | (10,653) | (10,653)              | 0                    | 0                   | 0                    |  |
| Total                                           | 3,811                | 3,778               | 33                   | (7,526)  | (11,304)              | (38,771)             | (39,277)            | 506                  |  |

#### Forecast movement headlines

2019/20: No material overall movement - reductions in Finance recharges offset by increases in HMRC charges

**2020/21**: £0.5m reduction in Finance recharges.

# **Financial Approvals and Funding**

# 2019/20 Period 7



#### **Total Programme View**

# 2019/20 Period 7

#### Costs and Benefits over life of Business Case

**DEL Costs** 



| Lifetime Investment Costs |                      |
|---------------------------|----------------------|
|                           | Baseline (FBC Final) |
| IT                        | 574,891              |
| Estates                   | 8,891                |
| Business Change           | 296,211              |
| Implementation Effort     | 646,366              |
| Digital Jobcentres        | 11,562               |
| Claimant Commitment       | 20,811               |
| HMRC                      | 154,111              |
| Migration Effort          | 277,281              |
| Inflation                 | 30,408               |
|                           | 2,020,534