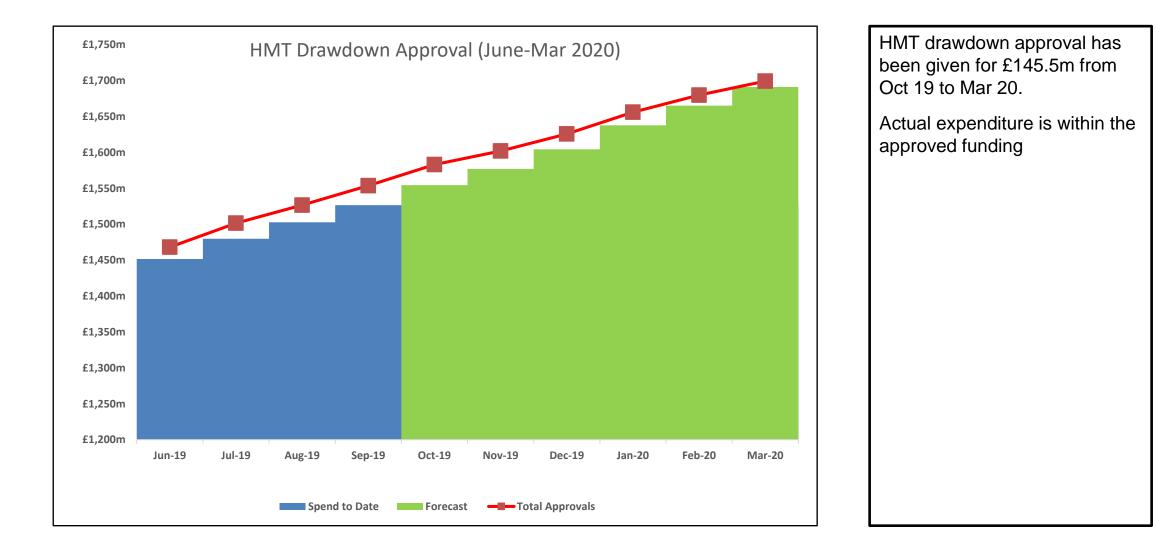

#### 2019/20 Key Points:-

- In P6, the forecast increased by £19.6m. Mainly due to increases in Operations staffing (£17.9m) and Marketing (£3m), offset by £1.2m in lower Help to Claim costs
- There has been no budget change.
- The forecast is £18.3m over budget (last month £1.3m below)
- Drawdown approval has been given for £145.5m from Oct 19 to Mar 20.