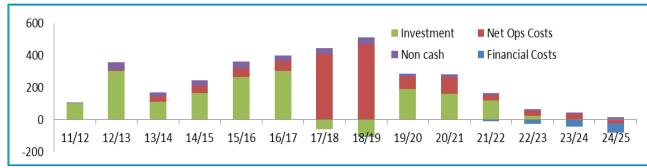

#### Costs and Benefits over life of Business Case

**DEL** Costs

| Lifetime Investment Costs |                      |
|---------------------------|----------------------|
|                           |                      |
|                           | Baseline (FBC Final) |
| IT                        | 574,891              |
| Estates                   | 8,891                |
| Business Change           | 296,211              |
| Implementation Effort     | 646,366              |
| Digital Jobcentres        | 11,562               |
| Claimant Commitment       | 20,811               |
| HMRC                      | 154,111              |
| Migration Effort          | 277,281              |
| Inflation                 | 30,408               |
|                           | 2,020,534            |