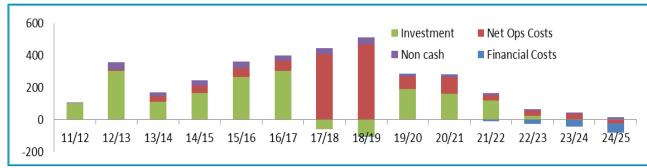

0                   | 0                    | (10,653) | (10,653)              | 0                    | 0                   | 0                    |  |
| Total                                           | 3,059                | 3,816               | (756)                | (7,526)  | (11,342)              | (38,190)             | (38,189)            | (1)                  |  |

#### Forecast movement headlines

**2019/20**: (£0.8m) increase mainly due to new verify costs. The Change Director-General Office (£0.7m) forecast and budget have transferred out, with no overall financial impact.

2020/21: No material movement

# **Financial Approvals and Funding**

# 2019/20 Period 5



## **Total Programme View**

# 2019/20 Period 5

## Costs and Benefits over life of Business Case

**DEL** Costs



| Lifetime Investment Costs |                      |
|---------------------------|----------------------|
|                           |                      |
|                           | Baseline (FBC Final) |
| IT                        | 574,891              |
| Estates                   | 8,891                |
| Business Change           | 296,211              |
| Implementation Effort     | 646,366              |
| Digital Jobcentres        | 11,562               |
| Claimant Commitment       | 20,811               |
| HMRC                      | 154,111              |
| Migration Effort          | 277,281              |
| Inflation                 | 30,408               |
|                           | 2,020,534            |

#### AME Costs



| Overall Benefits |         |
|-----