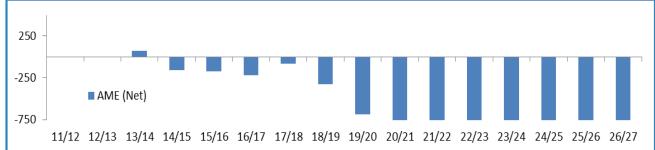

life of Business Case

**DEL** Costs



| Lifetime Investment Costs |                      |
|---------------------------|----------------------|
|                           |                      |
|                           | Baseline (FBC Final) |
| IT                        | 574,891              |
| Estates                   | 8,891                |
| Business Change           | 296,211              |
| Implementation Effort     | 646,366              |
| Digital Jobcentres        | 11,562               |
| Claimant Commitment       | 20,811               |
| HMRC                      | 154,111              |
| Migration Effort          | 277,281              |
| Inflation                 | 30,408               |
|                           | 2,020,534            |

#### AME Costs



| Overall Benefits |         |
|------------------|---------|
| Net Benefits     | £27.2bn |
| NPV              | £20.3bn |

#### **Economic Benefits**



These numbers are based on the Full Business Case approved by HMT in Spring 2018