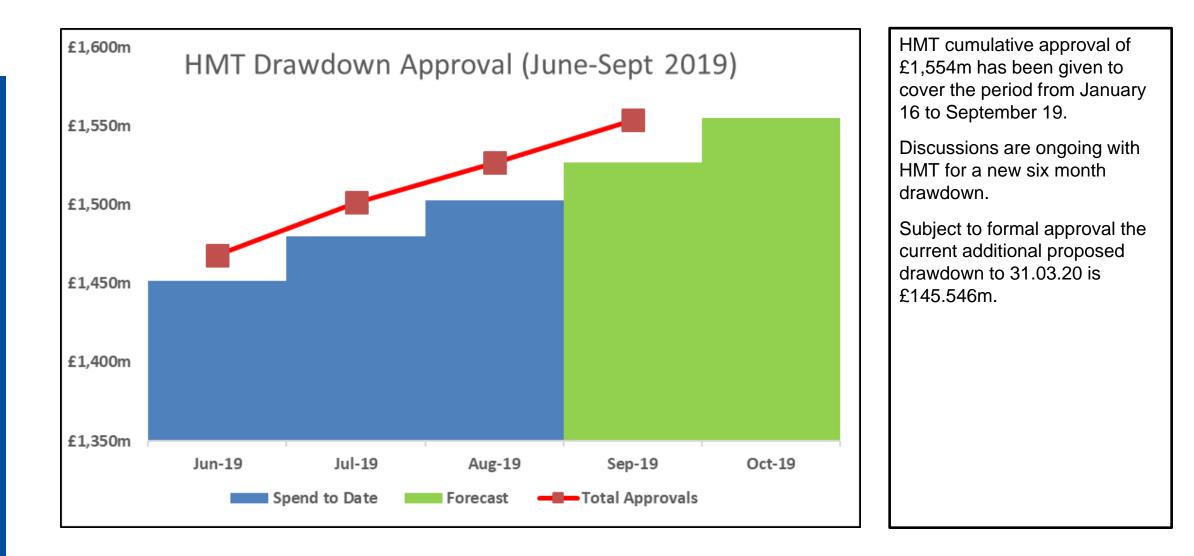

## 2019/20 Key Points:-

- In P5, the forecast increased by £4.3m. Mainly due to £3.6m in revised Operations staffing and £0.9m in new Verify costs.
- The budget decreased by £3.5m, due to a new £2.8m contribution to the Departmental funding pressure, and £0.7m from the transfer out of the Change Director-General staffing costs to the newly created Total Change.
- The forecast is £1.3m below budget (last month £8.4m below)
- HMT Drawdown approval has been received to cover until September 19. Discussions are ongoing with HMT for a new six month drawdown. Actual spend is tracking below the expected level (see graph)