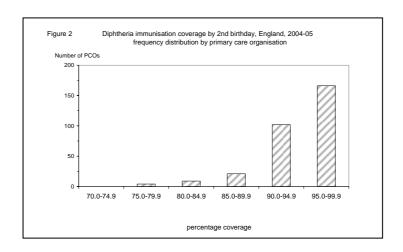

**2.2.2** At a local level, only 33 of the 294 PCOs (or groups of PCOs) reported diphtheria coverage by 2<sup>nd</sup> birthday of less than 90% in 2004-05; and 136 reported uptake of 95% or over (figure 2).