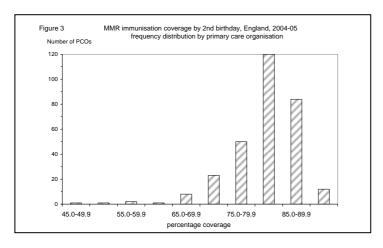

### Measles, Mumps and Rubella (MMR)

**2.2.5** In 2004-05, 81% of children in England reaching the age of 2 had been immunised against measles, mumps and rubella with the combined MMR vaccine by their second birthday. At a local level 290 PCOs reported uptake less than 90%, including 206 with uptake below 85%. Only 12 reported a uptake of over 90% (figure 3).