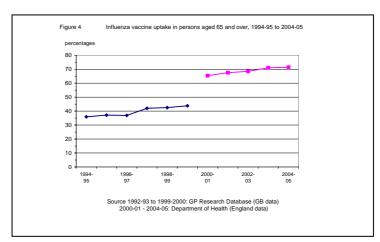

### 2.8 Influenza vaccine (Table 11)

- 2.8.1 The targeted risk groups for vaccination influenza against are persons aged 65 and over, and persons in clinical high risk groups, which include those with chronic heart disease, lung disease (including asthma), renal disease or diabetes, and those with immunosuppression.
- 2.8.2 Data about influenza vaccination in Great Britain, extracted from the GP Research Database (GPRD), showed uptake in persons aged 65 and over increasing steadily to nearly 44% by 1999-2000.
- **2.8.3** A new campaign to immunise persons aged 65 and over against influenza

was introduced in 2000-01. Data collection undertaken by the HPA on behalf of the Department of Health found uptake for this age group in England to be 71.4% in 2004-05 compared with 71.0% 2003-04 (figure 4).