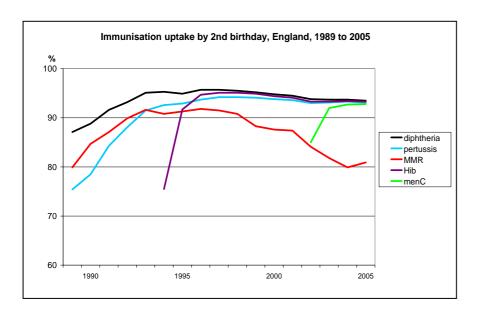

#### 2.1 Overview

**2.1.1** Immunisation uptake for diphtheria, tetanus, polio, pertussis, Hib and MenC for children reaching their second birthday in 2004-05 was between 92.5% and 93.5%, similar to the uptake reported for the previous cohort. MMR vaccine uptake rose to 81%

from 80%, the first increase recorded after 8 years of declining uptake. (figure 1).