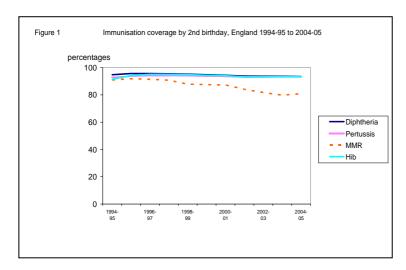

#### 2.1 Overview

**2.1.1** Immunisation uptake for diphtheria, tetanus, polio, pertussis, Hib and MenC for children reaching their second birthday in 2004-05 was between 92.5% and 93.5%, similar to the uptake reported for the previous cohort. MMR vaccine uptake rose to 81%

from 80%, the first increase recorded after 8 years of declining uptake. (figure 1).

# 2.2 Immunisation by first and second birthday (Tables 1, 2, 4, 7 and 8) Diphtheria, Tetanus and Polio

2.2.1 Immunisation rates against diphtheria, tetanus and polio are virtually identical as these are given as a combined injection. In 2004-05, 90% of children had completed primary immunisation courses against diphtheria by their first birthday. The previous cohort, 91% of whom had been immunised by age 1 in 2003-04, reached their 2nd birthday in 2004-05, by which time a further 3% were immunised, bringing the 2-year uptake to 94% for diphtheria, tetanus and polio.

### Measles, Mumps and Rubella (MMR)

**2.2.5** In 2004-05, 81% of children in England reaching the age of 2 had been immunised against measles, mumps and rubella with the combined MMR vaccine by their second birthday. At a local level 290 PCOs reported uptake less than 90%, including 206 with uptake below 85%. Only 12 reported a uptake of over 90% (figure 3).