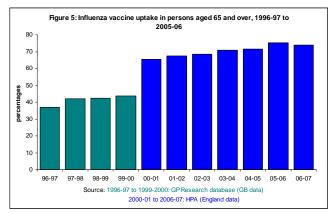

## Influenza vaccine (Tables 11 & 11a and Figure 5)

The targeted risk groups for vaccination against influenza are persons aged 65 and over, and persons in clinical high risk groups, which include those with chronic heart disease, lung disease (including asthma), renal disease or diabetes, and those with immuno-suppression.

A new campaign to immunise persons aged 65 and over against influenza was introduced in 2000-01. Uptake for this age group in England was 74% in 2006-07 compared with 75% in 2005-06 (Figure 5)