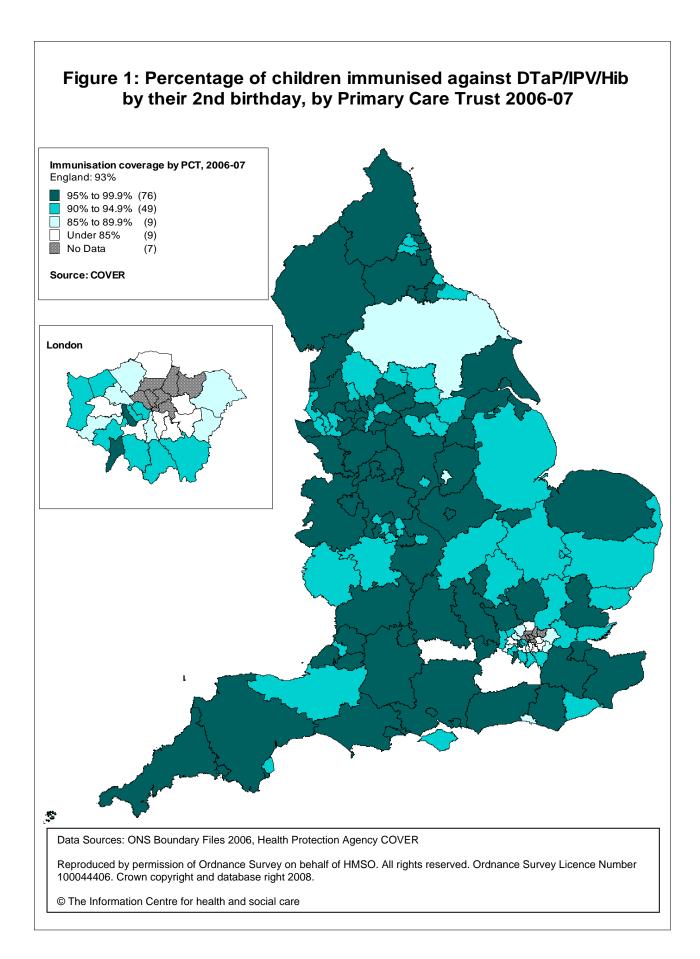

# Immunisation by first and second birthday (Tables 1, 2, 4, 7, 7a, 8 & 8a and Figures 1, 2, 3 & 4)

## • Diphtheria, Tetanus, Polio, Pertussis and Hib (DTaP/IPV/Hib)

In 2006-07, 91% of children had completed primary immunisation courses against diphtheria, tetanus, polio, pertussis and Hib by their first birthday. The previous cohort, 91% of whom had been immunised by age 1 in 2005-06, reached their 2nd birthday in 2006-07, by which time a further 2% were immunised, bringing the 2-year uptake to 93%.

At a regional level (Figure 4) all 10 SHAs, with the exception of London, reported uptake rates above 90%, of which 4 were 95% or above.

At a local level (Figure 1), 125 PCTs reported coverage by 2<sup>nd</sup> birthday of 90% or over, of which 76 were 95% and above. Only 18 PCTs reported coverage of less than 90%.