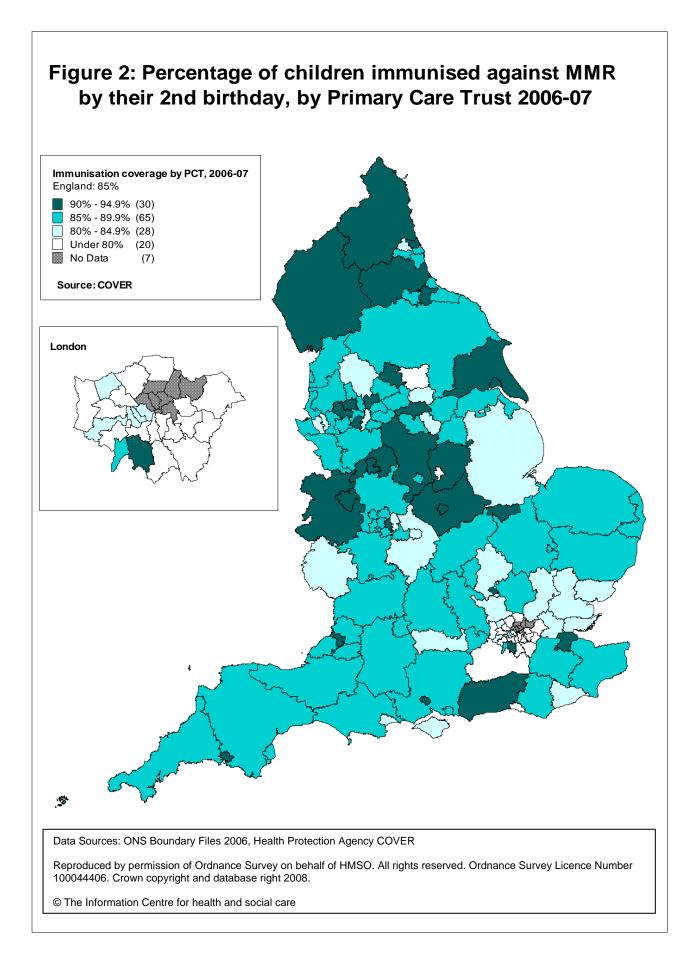

# Immunisation by first and second birthday (Tables 1, 2, 4, 7, 7a, 8 & 8a and Figures 1, 2, 3 & 4)

## Measles, Mumps and Rubella (MMR)

In 2006-07, 85% of children in England reaching

the age of 2 had been immunised against measles, mumps and rubella with the combined MMR vaccine.

At a regional level (Figure 4) all 10 SHAs reported coverage of MMR vaccine below 90%. London was the only SHA to record uptake of less than 80%.

At a local level (Figure 2), 30 PCTs reported uptake of 90% or above, although none were greater than 95%. 113 PCTs reported uptake below 90%, of which 20 had uptake of 80% or less.

Data on the use of single vaccines is not collected. As a result the proportion of children fully or partially protected against measles and rubella may be slightly higher than that identified by COVER.