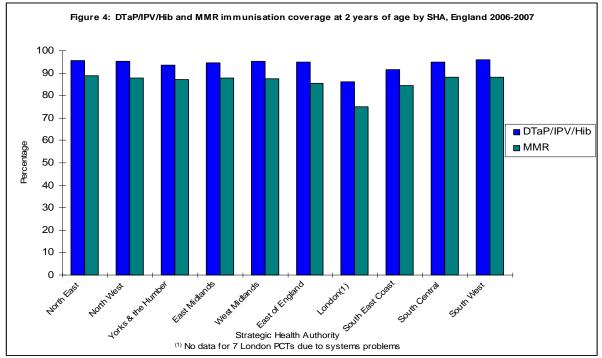

# Immunisation by first and second birthday (Tables 1, 2, 4, 7, 7a, 8 & 8a and Figures 1, 2, 3 & 4)

At a regional level (Figure 4) all 10 SHAs, with the exception of London, reported uptake rates above 90%, of which 4 were 95% or above.

At a local level (Figure 1), 125 PCTs reported coverage by 2<sup>nd</sup> birthday of 90% or over, of which 76 were 95% and above. Only 18 PCTs reported coverage of less than 90%.

## Measles, Mumps and Rubella (MMR)

In 2006-07, 85% of children in England reaching

the age of 2 had been immunised against measles, mumps and rubella with the combined MMR vaccine.

At a regional level (Figure 4) all 10 SHAs reported coverage of MMR vaccine below 90%. London was the only SHA to record uptake of less than 80%.