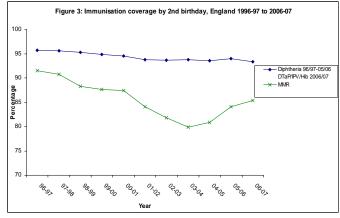

# Immunisation by first and second birthday (Tables 1, 2, 4, 7, 7a, 8 & 8a and Figures 1, 2, 3 & 4)

### **Overview**

Immunisation uptake for diphtheria, tetanus, polio, pertussis, Hib and MenC for children reaching their second birthday in 2006-07 were all around 93%. These are mature programmes and changes from previous years are small unless otherwise stated. MMR vaccine uptake rose to 85% from 84%.

## **Main Findings**

- Uptake of MMR vaccine by 2 years of age was reported as 85% and has increased across every region in England. This is an increase over the reported uptake of 84% for the 2005-06 cohort <sup>(1)</sup>
- Uptake of vaccines by 2 years of age against diphtheria, tetanus, polio, pertussis, haemophilus influenzae type b and meningitis C was around 93%, with very little change to those reported for the 2005-06 cohort <sup>(1)</sup>
- There were 172,000 BCG vaccinations in 2006-07
- A slight decrease in the number of people aged 65 and over immunised against influenza from 75% in 2005-06 to 74% in 2006-07