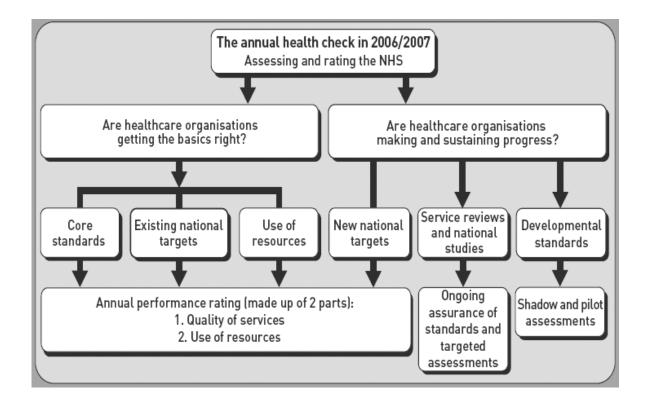

#### Introduction

The annual health check is the most comprehensive assessment ever of performance in the NHS in England. It asks two key questions: are NHS trusts getting the basics right, and are they making and sustaining progress? To provide the answers, we assess the performance of every trust in the country against a range of standards and targets set by Government.

#### Scoring trusts on quality of services

The quality of services score is an aggregation of the trust's scores when assessed against the Government's core standards, existing national targets and new national targets. Each of these three components is scored on a four-point scale, as follows:

Core standards: "fully met", "almost met", "partly met" and "not met".

Existing national targets: "fully met", "almost met", "partly met" and "not met".

New national targets: "excellent", "good", "fair" and "weak".

If a trust scores "not met" for either core standards or existing national targets, we automatically give it a score of "weak" for overall quality of services. (Mental health trusts' assessments for existing national targets are the exception to this rule.) This is the only circumstance in which a trust can be scored "weak" for overall quality of services.

#### Brief explanations of the components

**Core standards**: The 24 standards that all organisations in the NHS should meet, published by the Government in 2004 and updated in 2006. They cover all aspects of health and healthcare, including safety, clinical effectiveness, cost effectiveness and public health. As part of the annual health check, we ask every trust in England to assess its performance against the core standards and to publicly declare this information.

**Existing national targets**: Targets that show whether NHS trusts are maintaining the levels of service set by the Government during the period from 2003 to 2006. Our assessment of trusts' performance against these targets is one component of the quality of services part of the rating they receive in the annual health check.

**New national targets**: The Government sets targets of expected future performance for all NHS trusts, with the aim of improving the health of the population of England.

Trusts are responsible for progressing towards and ultimately achieving these targets. We therefore assess each trust's performance against them annually.

# Scoring trusts on use of resources

The score we give trusts for use of resources is derived from the work of other regulators:

- For all NHS trusts except foundation trusts, this work is carried out by the Audit Commission and the local auditors who evaluate the performance of trusts throughout England.
- For NHS foundation trusts, we use annual financial risk ratings compiled by Monitor, the independent regulator of foundation trusts.