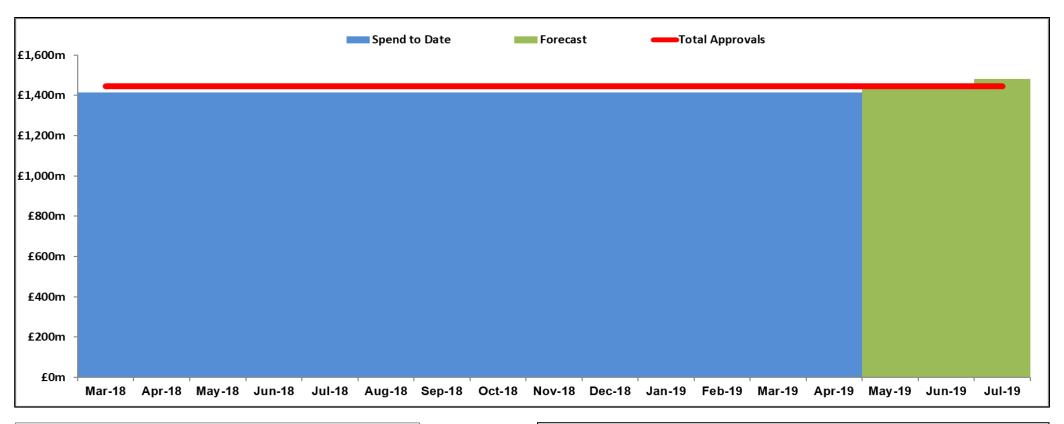

- HMT cumulative approval of £1,445m has been given to cover the period from January 2016 to July 2019.
- Discussions have commenced on a updated drawdown period.

➤ 19/20 Programme Forecast £373.5m