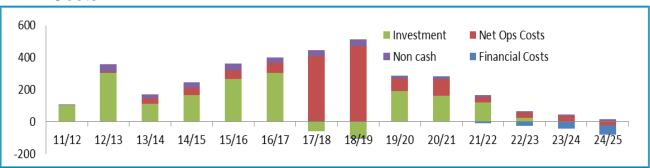

#### **DEL Costs**

| Lifetime Investment Costs |                      |
|---------------------------|----------------------|
|                           | Baseline (FBC Final) |
| IT                        | 574,891              |
| Estates                   | 8,891                |
| Business Change           | 296,211              |
| Implementation Effort     | 646,366              |
| Digital Jobcentres        | 11,562               |
| Claimant Commitment       | 20,811               |
| HMRC                      | 154,111              |
| Migration Effort          | 277,281              |
| Inflation                 | 30,408               |
|                           | 2,020,534            |